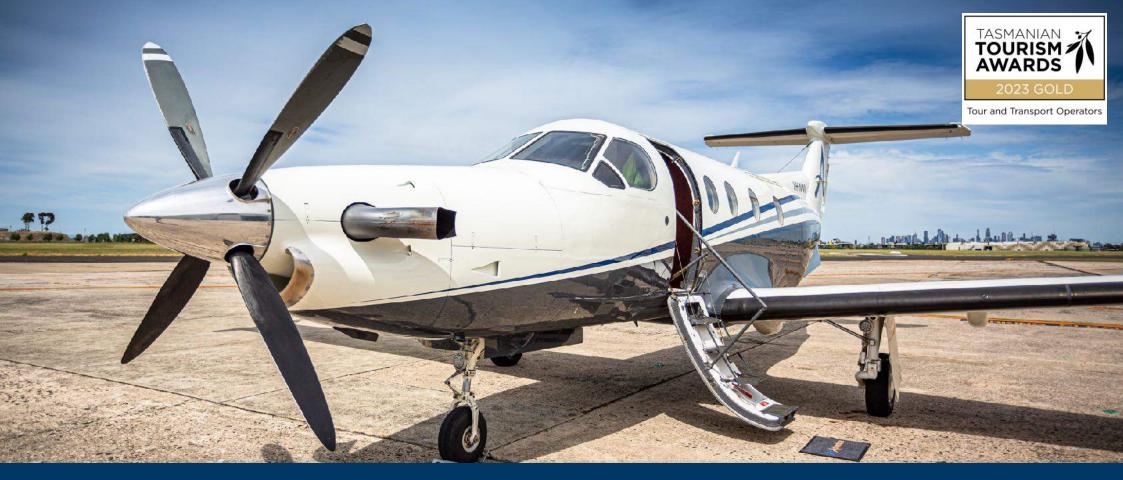

#### Your aircraft:

Fly on the Air Adventure Outback Jet (Pilatus PC12). This prop-jet aircraft is fast and reliable, capable of landing on gravel and remote airfields. It's all weather rated with impressive safety features. The interior is spacious with custom leather seating, climate control, clear windows and onboard toilet. All pilots are highly experienced and carry a Commercial Pilots License. The PC12 is the aircraft of choice for the Royal Flying Doctor Service. The Outback Jet is operated by Armada Aviation, which holds an Air Operators Certificate issued by CASA.