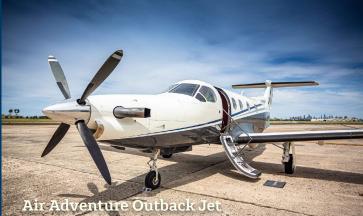

#### Day 1: Melbourne - Barnbougle

**0900** Airborne in the Air Adventure Outback Jet direct to Barnbougle's private airfield.

Arrive at Barnbougle and prepare for golf in the Pro Shop (change rooms available).

#### Your aircraft:

Fly on the Air Adventure Outback Jet (Pilatus PC12). This prop-jet aircraft is fast and reliable, capable of landing on gravel and remote airfields. It's all weather rated with impressive safety features. The interior is spacious with custom leather seating, climate control, clear windows and onboard toilet. All pilots are highly experienced and carry a Commercial Pilots License. The PC12 is the aircraft of choice for the Royal Flying Doctor Service. The Outback Jet is operated by Armada Aviation, which holds an Air Operators Certificate issued by CASA.