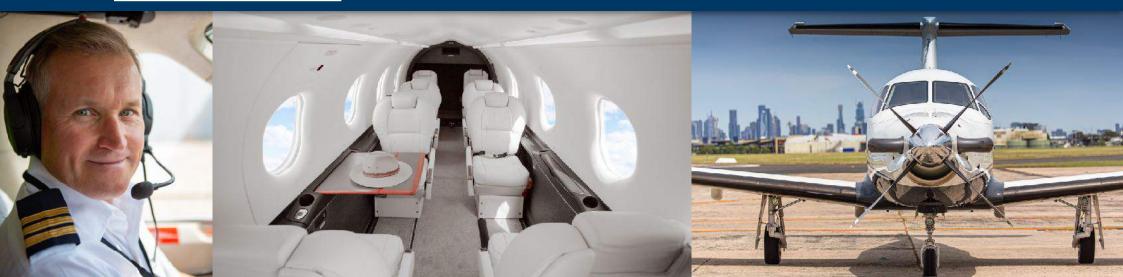

#### Your aircraft:

Fly on the Air Adventure Outback Jet (Pilatus PC12). This prop-jet aircraft is fast and reliable, capable of landing on gravel and remote airfields. It's all weather rated with impressive safety features. The interior is spacious with custom leather seating, climate control, clear windows and onboard toilet. All pilots are highly experienced and carry a Commercial Pilots License. The PC12 is the aircraft of choice for the Royal Flying Doctor Service. The Outback Jet is operated by Armada Aviation, which holds an Air Operators Certificate issued by CASA.