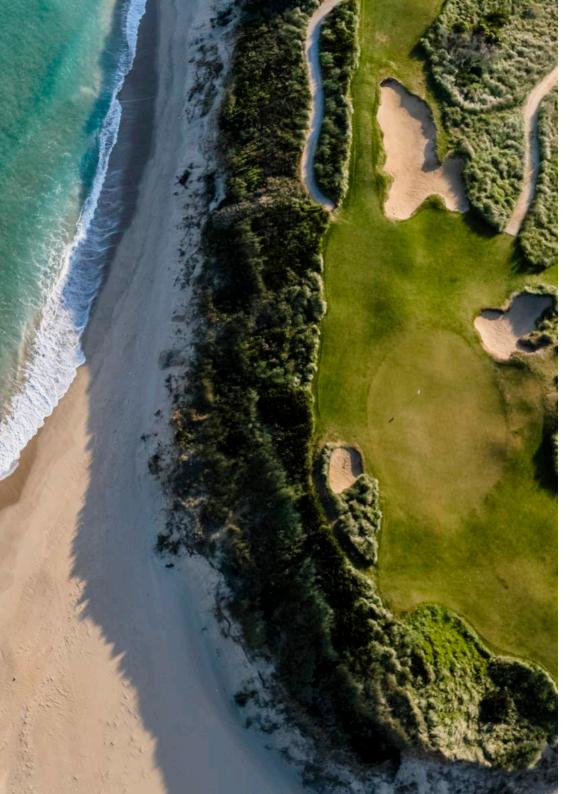

**1100** Tee off for up to 20-holes at Barnbougle Lost Farm ranked No. 7 in Australia and No. 40 in the world. Designed by Bill Coore. Following play there is time for a drink in the relaxed Sports Bar, indulge in a Spa treatment or relax in your on-course accommodation.

#### Day 3: Barnbougle

**1000** Tee off for 18-holes at Barnbougle Dunes. Ranked No. 4 in Australia (Golf Australia) and No. 31 in the world. Designed by Tom Doak. Following play take off in the Outback Jet direct to Melbourne.