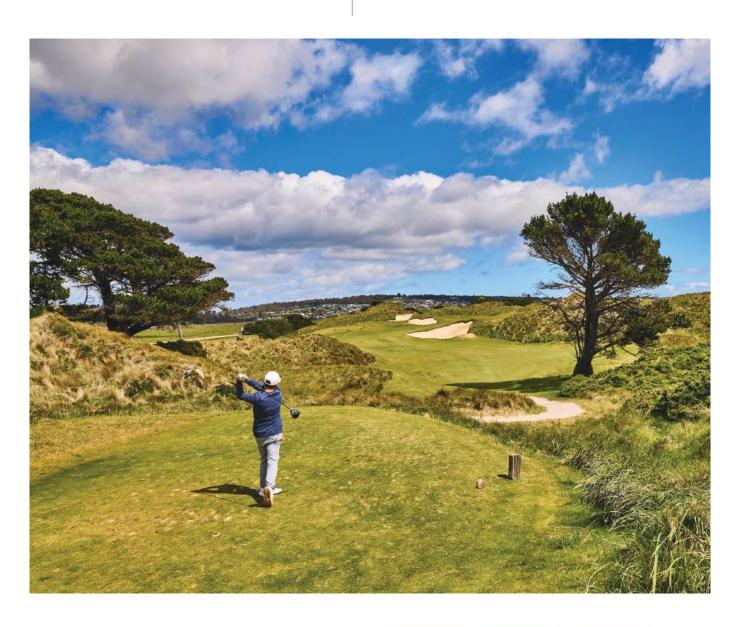

1000 Tee off for up to 20-holes at Barnbougle Lost Farm ranked No. 7 in Australia and No. 40 in the world. Designed by Bill Coore.

Following play there is time for a drink in the relaxed Sports Bar, indulge in a Spa treatment or relax in your on-course accommodation.

### Day 3: Barnbougle - Melbourne

1000 Tee off for 18-holes at Barnbougle Dunes. Ranked No. 4 in Australia (Golf Australia) and No. 31 in the world. Designed by Tom Doak.

Following play take off in the Outback Jet direct to Melbourne.

# BARNBOUGLE DUNES

World Rank #31
Australian Rank #4
Public Access Rank #2