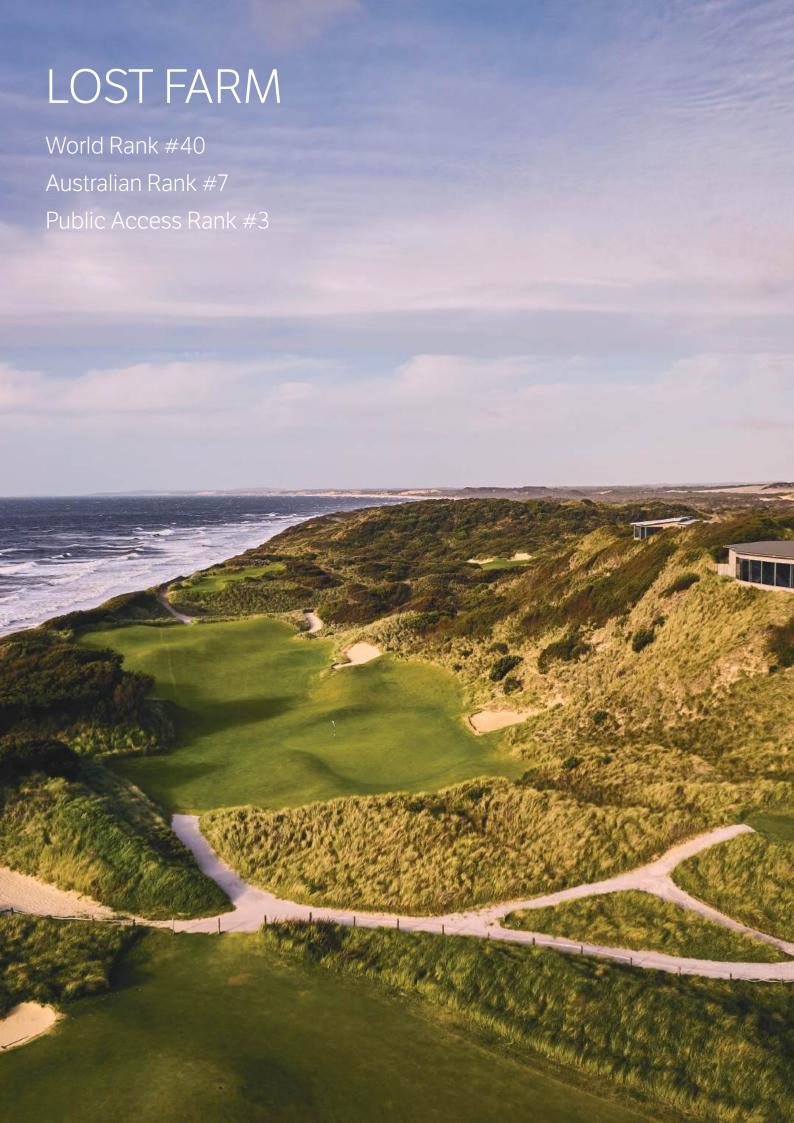

1000 Tee off for up to 20-holes at Barnbougle Lost Farm ranked No. 7 in Australia and No. 40 in the world. Designed by Bill Coore.

Following play there is time for a drink in the relaxed Sports Bar, indulge in a Spa treatment or relax in your on-course accommodation.

# BARNBOUGLE DUNES

World Rank #31
Australian Rank #4
Public Access Rank #2