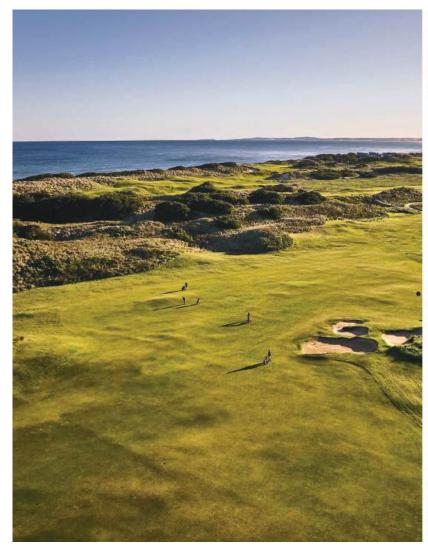

1000 Tee off for up to 20-holes at Barnbougle Lost Farm ranked No. 7 in Australia and No. 40 in the world. Designed by Bill Coore.

Following play there is time for a drink in the relaxed Sports Bar, indulge in a Spa treatment or relax in your on-course accommodation.

This evening we recommend dining in the Lost Farm Lodge Restaurant - overlooking the course and serving fresh Tasmanian Produce.

Flight time 1hr direct Lost Farm Lodge (2 nights)

### Flight time 1hr direct

NB: above times are indicative only and can be altered to suit your group subject to availability.

Barnbougle Lost Farm

Lost Farm Lodge

Lost Farm Restaurant