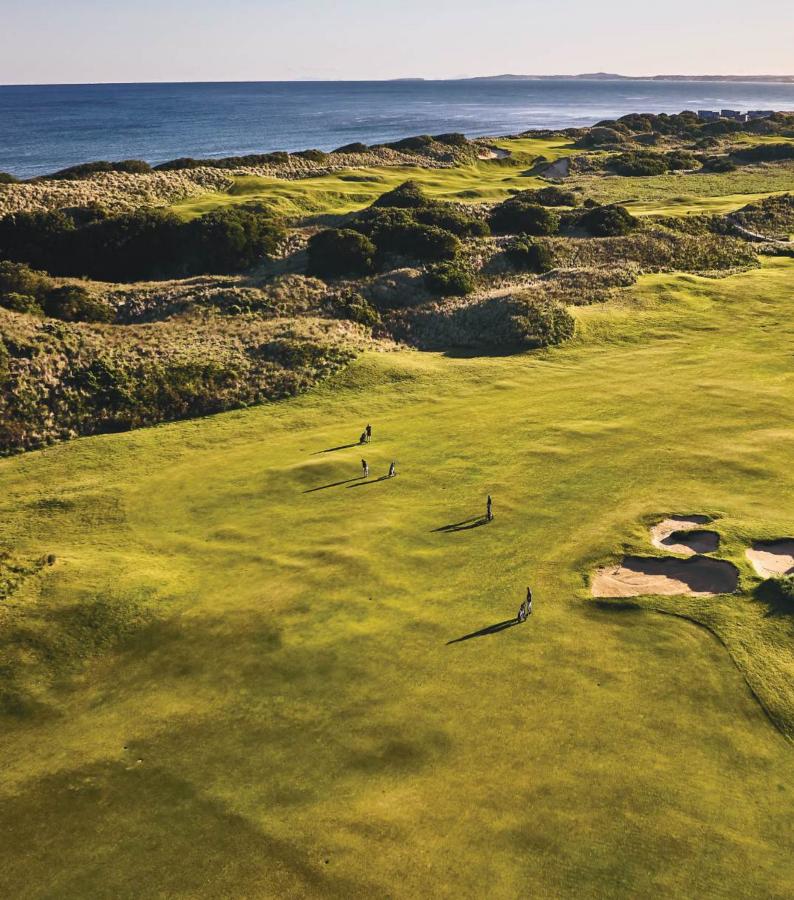

### Day 2: Barnbougle

1000 Today, play your choice of either Barnbougle Dunes, Lost Farm or Bougle Run.

Depending on your choice of tee time, you might consider taking a local winery tour, or upgrading to unlimited golf (charges apply).

### Price all inclusive of:

- Private return transfers
- 2 nights accommodation at Lost Farm Lodge (Course View), double or twin share
- 14 holes Bougle Run
- Unlimited golf at Barnbougle Dunes
- 20 holes at Lost Farm
- Pull cart hire for all rounds

### 3 days/3 rounds

from \$1011 pp

Private return transfers
2 nights accommodation at Lost Farm
Lodge (Course View), double or twin
share
14 holes Bougle Run
Unlimited golf at Barnbougle Dunes
20 holes at Lost Farm
Pull cart hire for all rounds