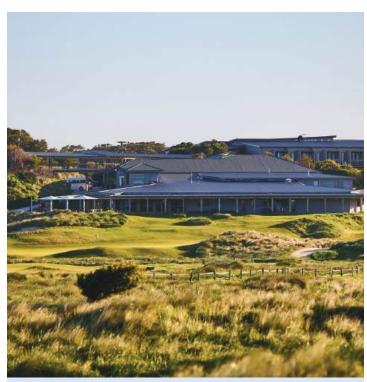

This evening we recommend dining in the Lost Farm Lodge Restaurant - overlooking the course and serving fresh Tasmanian Produce.

Flight time 1hr direct Lost Farm Lodge (2 nights)

### Flight time 1hr direct

NB: above times are indicative only and can be altered to suit your group subject to availability.

Barnbougle Lost Farm

Lost Farm Lodge

Lost Farm Restaurant