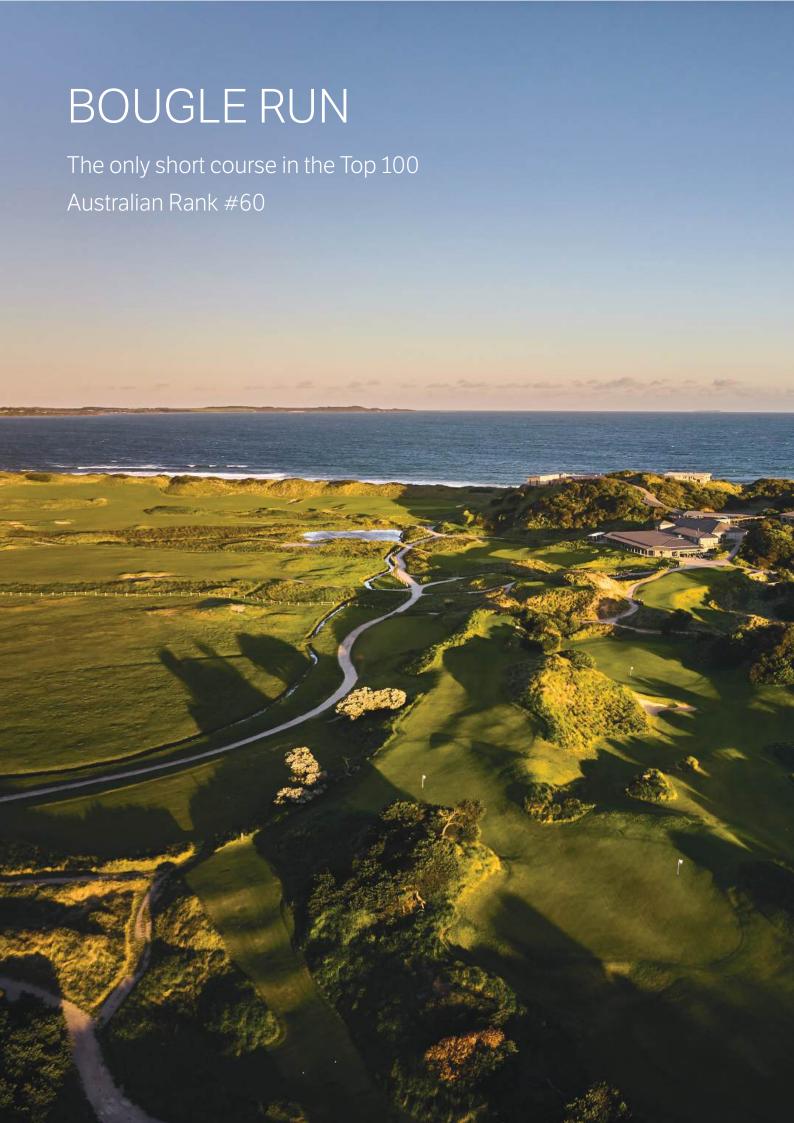

### Day 2: Barnbougle

1000 Today, play your choice of either Barnbougle Dunes, Lost Farm or Bougle Run.

Depending on your choice of tee time, you might consider taking a local winery tour, or upgrading to unlimited golf (charges apply).

### Price all inclusive of:

- Private return transfers
- 2 nights accommodation at Lost Farm Lodge (Course View), double or twin share
- 14 holes Bougle Run
- Unlimited golf at Barnbougle Dunes
- 20 holes at Lost Farm
- Pull cart hire for all rounds

### 3 days/3 rounds

from \$1011 pp

Private return transfers
2 nights accommodation at Lost Farm
Lodge (Course View), double or twin
share
14 holes Bougle Run
Unlimited golf at Barnbougle Dunes
20 holes at Lost Farm
Pull cart hire for all rounds