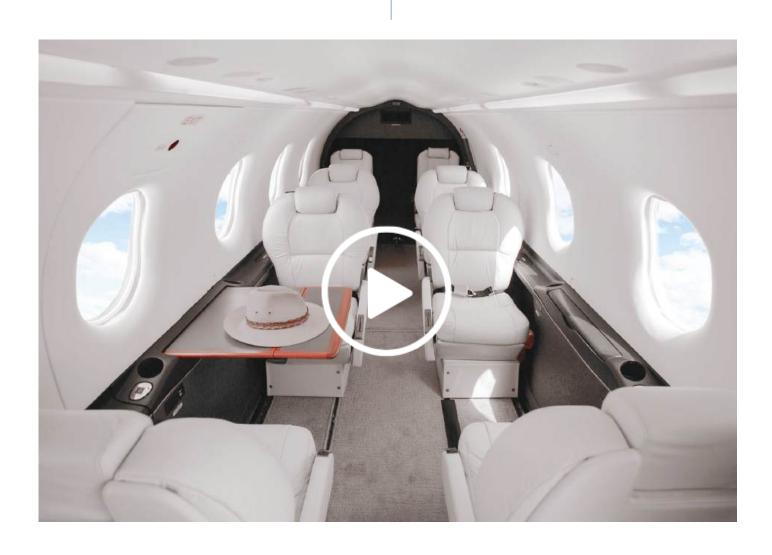

### The Air Adventure Way

Air Adventure's Pilatus PC12

### YOUR AIRCRAFT ...

Air Adventure's \$4.5 million Swiss-built Pilatus PC12s will have you on the first tee in no time, flying on the best state-of-the-art private aircraft operating in the Australian golf industry.

You'll fly in style and comfort and with a pressurised cabin above the clouds for **the ultimate smooth ride.** 

It's equipped with **state-of-the-art avionics** and is all weather rated with **impressive safety features**.

The interior is spacious with **custom leather seating**, **climate control**, **clear windows** (every seat is the window seat) making in flight viewing a joy.

Air Adventure pilots are **commercial captains with decades of experience** and a combined flying time of over 20,000 hrs.